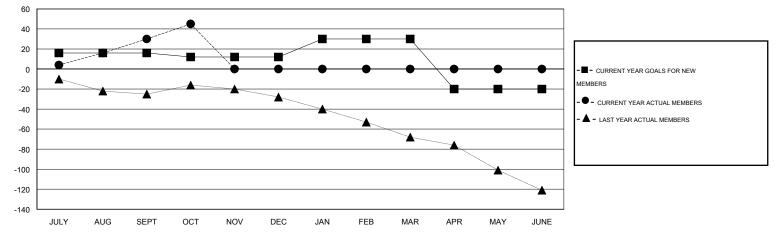

#### GOALS AND ACTUAL MEMBERS CUMULATIVE

| DROPPED CLUBS: 0  DROPPED MEMBERS |    | 24 CLUBS OF 48 ADDED 1 OR MORE NEW MEMBERS | GENDER DISTRIBU<br>MALE<br>FEMALE | TION<br>537 (63.18%)<br>313 (36.82%) |     |
|-----------------------------------|----|--------------------------------------------|-----------------------------------|--------------------------------------|-----|
| DECEASED                          | 2  | CLICK HERE FOR HEALTH                      | FAMILY UNIT MEMBERS               |                                      | 191 |
| CLUB CANCELLED                    | 0  | ASSESSMENT DATA                            | HEAD OF HOUSEHOLD                 | 94                                   |     |
| OTHER                             | 18 |                                            |                                   |                                      |     |
| TOTAL                             | 20 |                                            | NON-HEAD OF HOUSEHOL              | 97                                   |     |